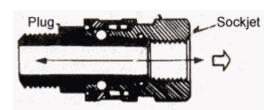

## When Plug and Socket are Connected

Straight Through QRC is a double path open type coupler which does not have a valve mechanism at either the socket nor the plug. It is used in piping systems in which blocking of the fluid when disconnected is unnecessary and closure of lines is achieved by back up valves. This permits full flow capability due to their smooth and accurately finished bores.