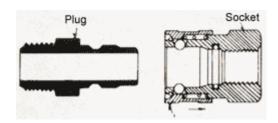

# When Plug and Socket are Disconnected

## When Plug and Socket are Connected

Straight Through QRC is a double path open type coupler which does not have a valve mechanism at either the socket nor the plug. It is used in piping systems in which blocking of the fluid when disconnected is unnecessary and closure of lines is achieved by back up valves. This permits full flow capability due to their smooth and accurately finished bores.